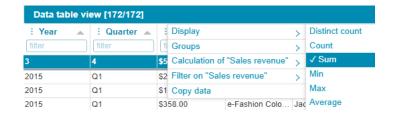

In many charts, sorting and rendering options have been enhanced.

Enhancement of the N4V Data Table View

- More powerfull/helped filtering function
- More visible used options

SFTP export is now available for all components