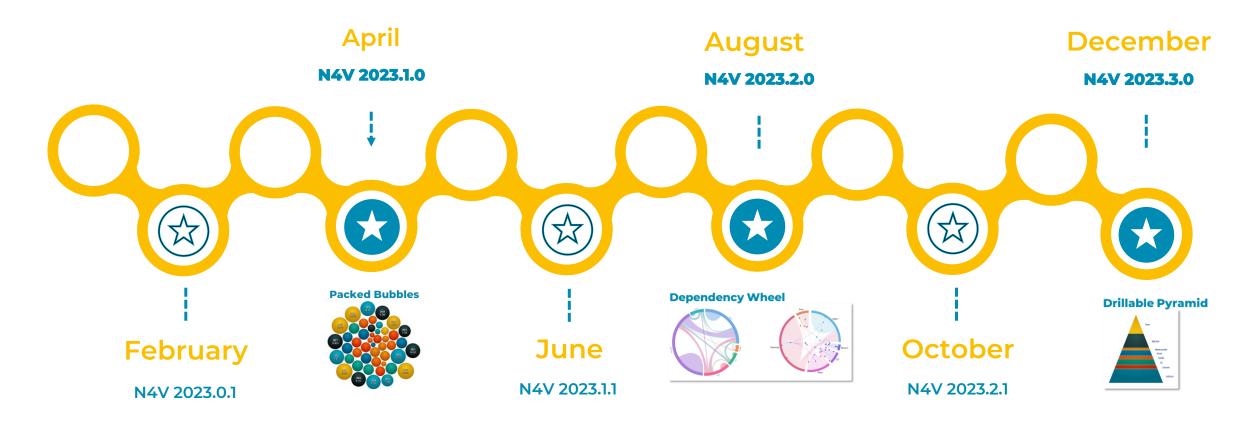

## N4V $\supset$ 3 major releases in 2023

Minor Releases (every 2 months): fixes, improvements to existing components

Major Releases (every 4 months): Minor Versions + addition of new components