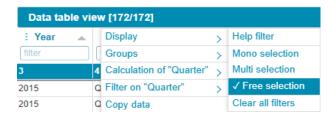

In many charts, sorting and rendering options have been enhanced.

Enhancement of the N4V Data Table View

- More powerfull/helped filtering function
- More visible used options

SFTP export is now available for all components