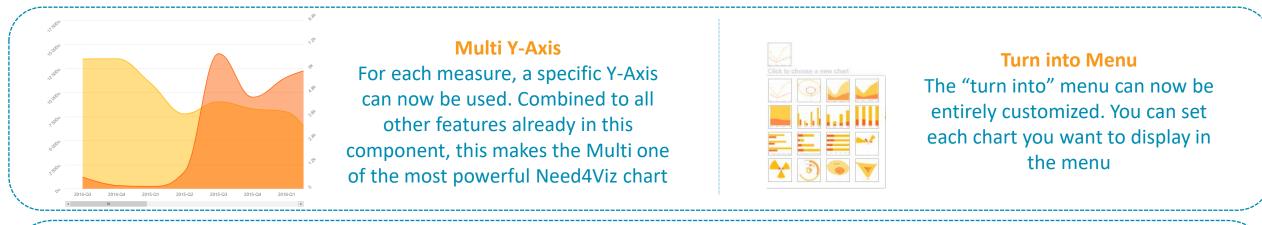

## Multi Y-Axis & Shapes 💌

New shape lines For lines and areas, you can choose the shape of line (curve, broken line, steps) New styled lines & outlines For each measure, the width and style of the line/outline can be set with a combination of dot & dashes styles