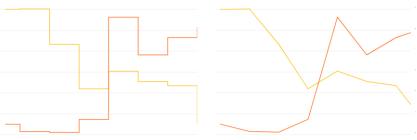

## Multi Y-Axis & Shapes 💌

New shape lines For lines and areas, you can choose the shape of line (curve, broken line, steps) New styled lines & outlines For each measure, the width and style of the line/outline can be set with a combination of dot & dashes styles