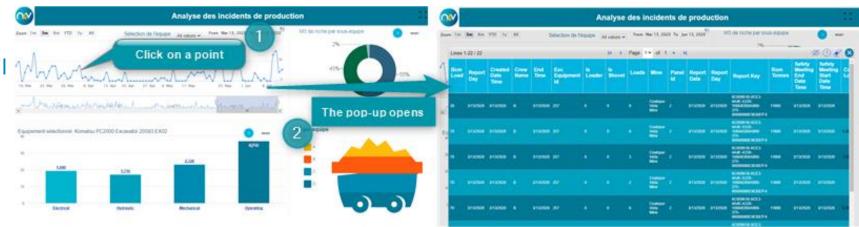

### Open the table as a Pop-up

Click on a KPI in a chart to open the detail lines in a Table Filter. The table is displayed in a popup appearing over the dashboard.

Click on the cross button to close the popup and back to the dashboard