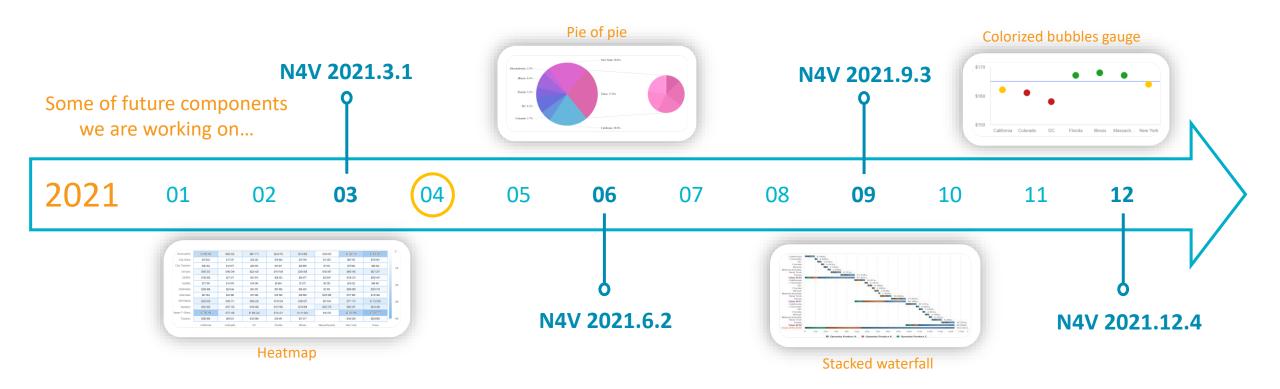

Find here the N4V roadmap for Webi. This forecast is likely to change depending on the needs and requests of our customers.

|                 | 2021 |     |     |     |     |     |     |     |     |      |      |      |
|-----------------|------|-----|-----|-----|-----|-----|-----|-----|-----|------|------|------|
| Month           | 01   | 02  | 03  | 04  | 05  | 06  | 07  | 08  | 09  | 10   | 11   | 12   |
| Major N4V 2021. |      |     | 3.1 |     |     | 6.2 |     |     | 9.3 |      |      | 12.4 |
| Minor N4V 2021. | 1.0  | 2.0 |     | 4.1 | 5.1 |     | 7.2 | 8.2 |     | 10.3 | 11.3 |      |

Minor releases (1 / month) : bug fixes, addition of new settings or features to existing components Major releases (1 / quarter) : same as minor releases and addition of new component(s)

37, rue des Mathurins
 75008 Paris
 FRANCE