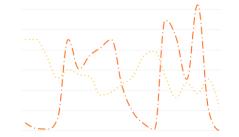

## Multi Y-Axis & Shapes 💌

New shape lines For lines and areas, you can choose the shape of line (curve, broken line, steps) New styled lines & outlines For each measure, the width and style of the line/outline can be set with a combination of dot & dashes styles