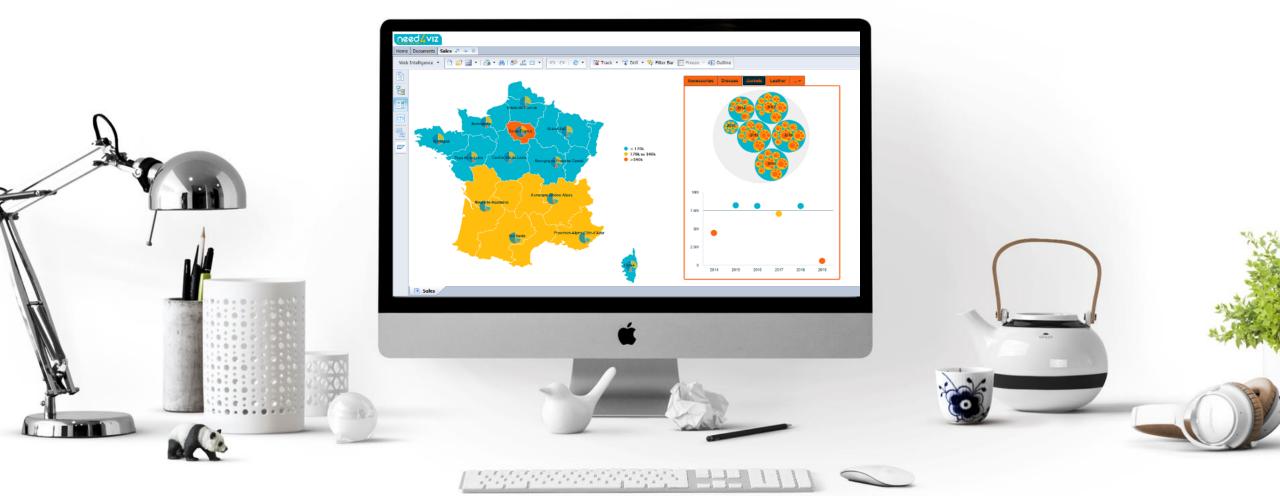

# Release 2021.4.1 What's new ?

Fast&4You

Find here some main **new features** of this release... The full release note is available <u>HERE</u>

## **General Enhancement**

Many general improvements have been made in this release... Architecture enhancement, custom palettes, new features and more efficiency in existing charts, a new release with share of surprises !