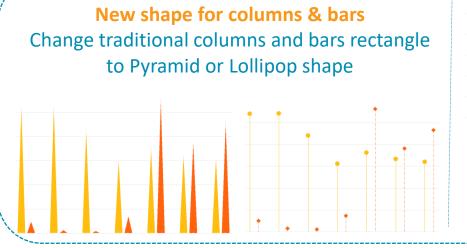

## Multi Y-Axis & Shapes 💌

New shape lines For lines and areas, you can choose the shape of line (curve, broken line, steps) New styled lines & outlines For each measure, the width and style of the line/outline can be set with a combination of dot & dashes styles